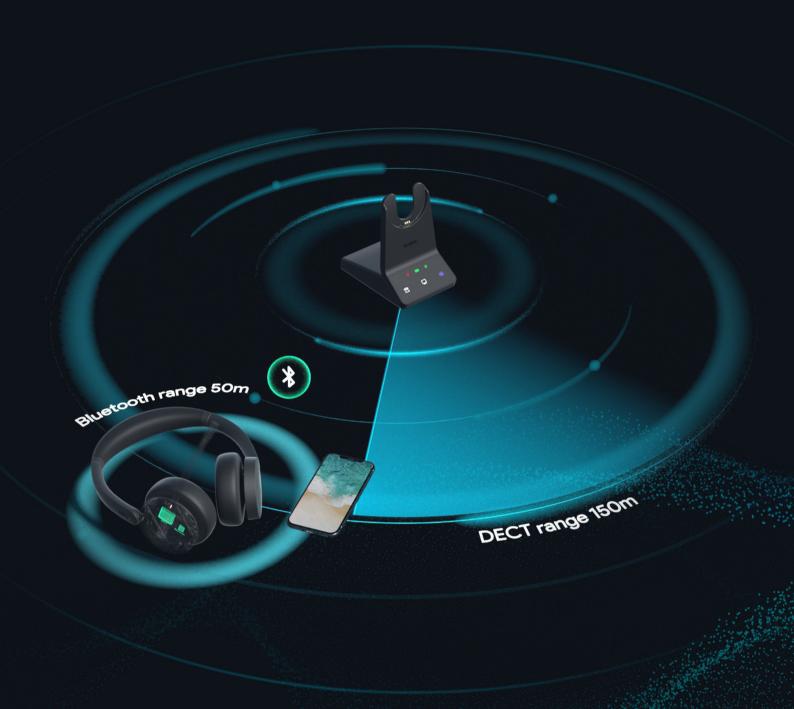

## New Era of DECT Headset. Expand working possibilities.

DECT & Bluetooth hybrid wireless technology. Dual wireless mode caters to flexible working styles. The Bluetooth technology integrated into the DECT headset retains the advantages of DECT while overcoming mobility limitations.