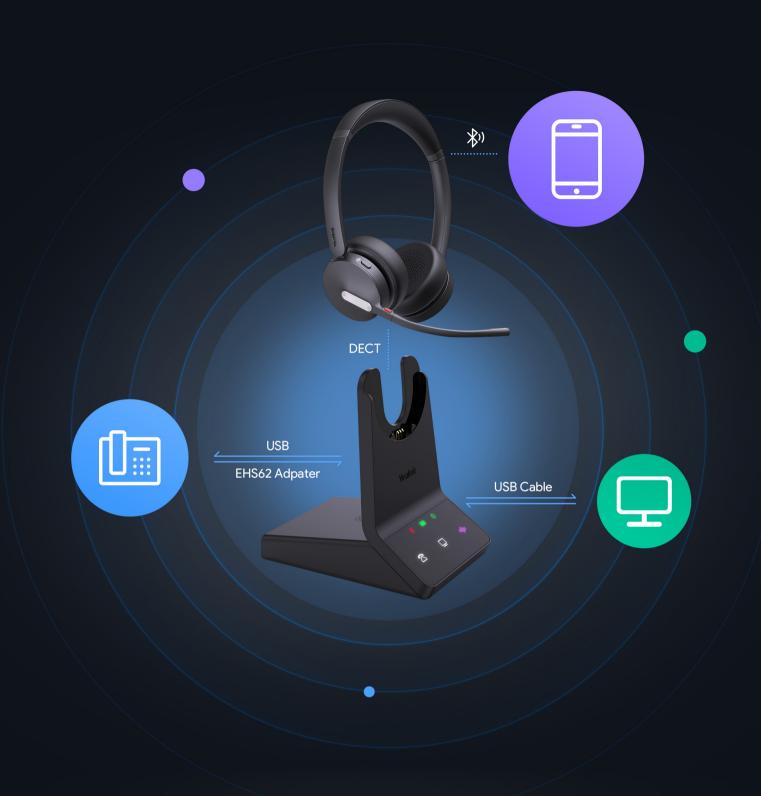

# **Expand Possibility.**

Multiple devices Connection. Enhanced ways to work for all scenarios solution PC + IP Phone + Mobile Phone

## New Era of DECT Headset. Expand working possibilities.

DECT & Bluetooth hybrid wireless technology. Dual wireless mode caters to flexible working styles. The Bluetooth technology integrated into the DECT headset retains the advantages of DECT while overcoming mobility limitations.

## Plug and Connect for every workflow.

Plug & Play for mainstream IP Phones. Device compatibility is implemented in any device that uses a base as a point of communication between two connected devices.