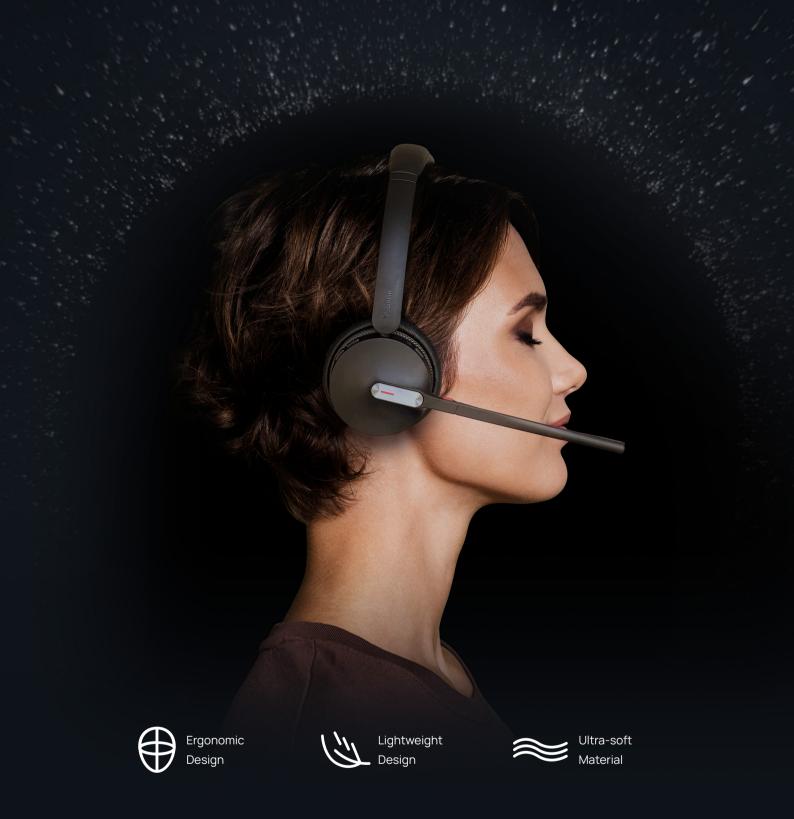

## Maximum Comfort. Minimum Pressure.

Wearing comfort is critical in every aspect. Experience incredible comfort with our ergonomic earcup design, crafted from soft materials for improved heat dissipation. Lighter weight ensures enhanced comfort for prolonged use, contributing to better productivity at work.