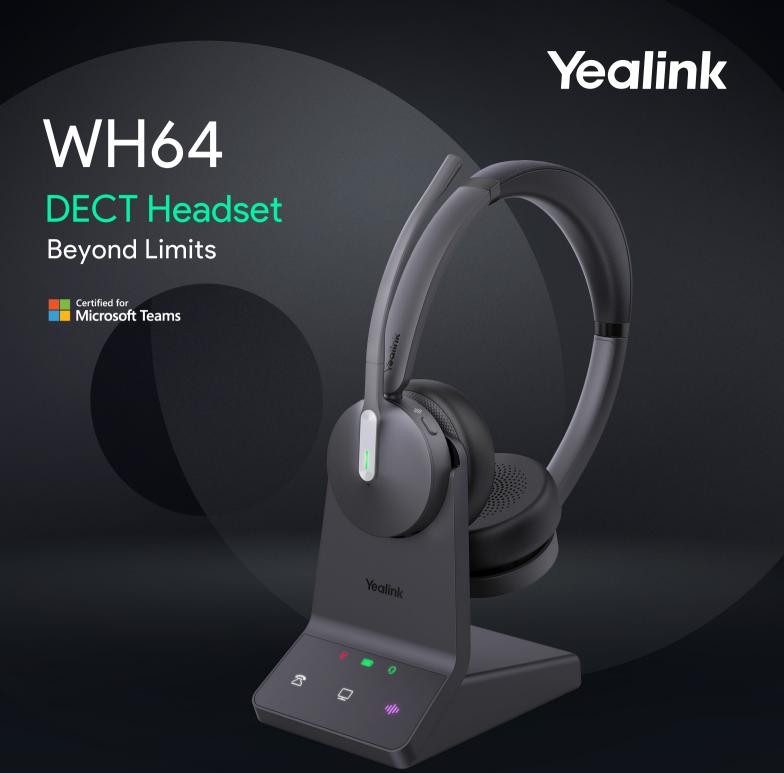

All in headset, All new experience.

With Yealink WH64, you don't have to worry about the limitation of base and keeping your mobile phone connecting with dual wireless technology built-in headset.

DECT & Bluetooth hybrid wireless technology