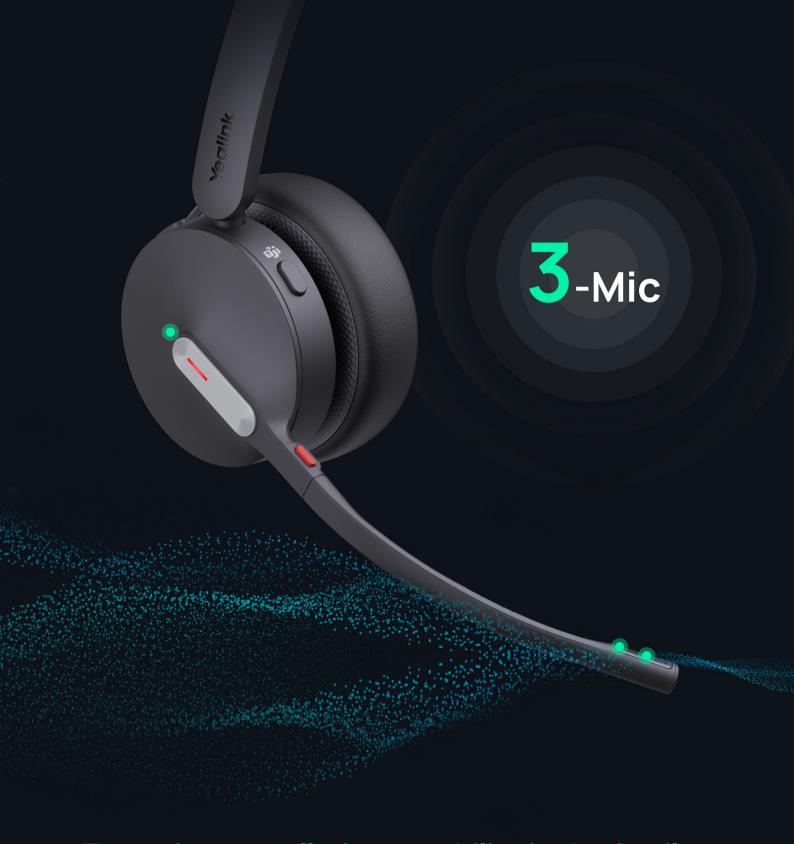

## Top noise cancellation capability in the family.

Innovative Noise Reduction System with 3-Mic Noise Cancellation solution, bringing a 74% increase in microphone length from 78mm to 135.7mm\*. Intelligent Algorithm is optimized for multiple work scenarios, ensuring your voice is crystal clear no matter where you are.